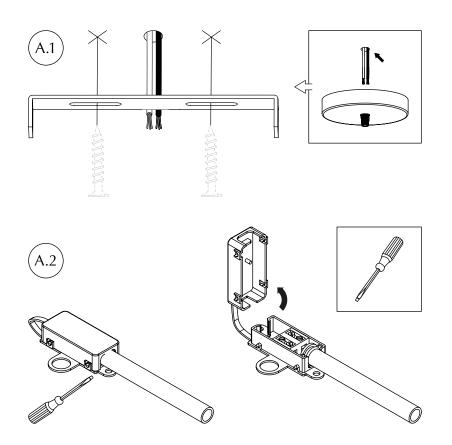

### **ASSEMBLY GUIDE**

Find assembly videos by using the QR code or by going online at our website **umage.com/instructions** 