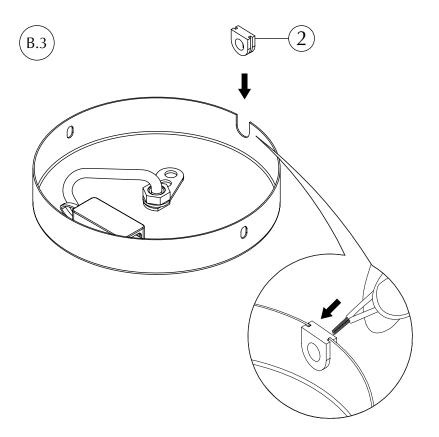

### **ASSEMBLY GUIDE**

Find assembly videos by using the QR code or by going online at our website **umage.com/instructions** 