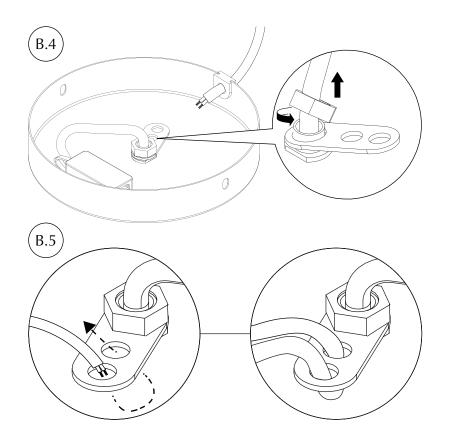

### **ASSEMBLY GUIDE**

Find assembly videos by using the QR code or by going online at our website **umage.com/instructions** 