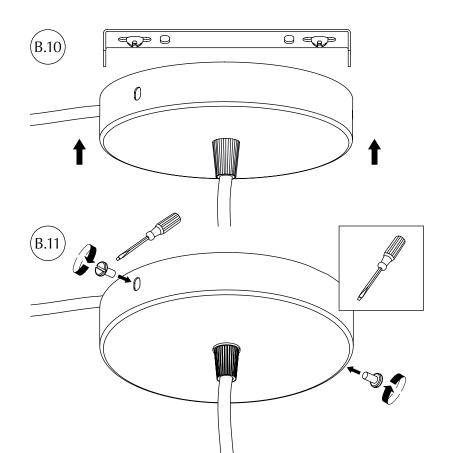

### **ASSEMBLY GUIDE**

Find assembly videos by using the QR code or by going online at our website **umage.com/instructions** 