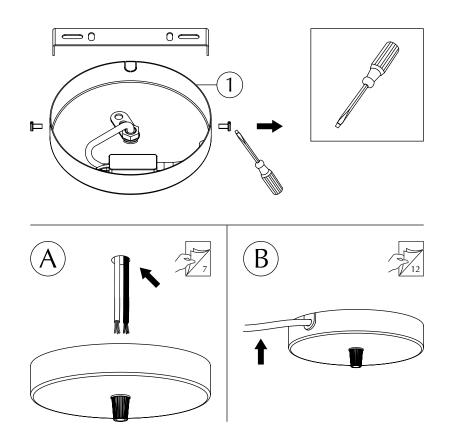

### **ASSEMBLY GUIDE**

Find assembly videos by using the QR code or by going online at our website **umage.com/instructions** 