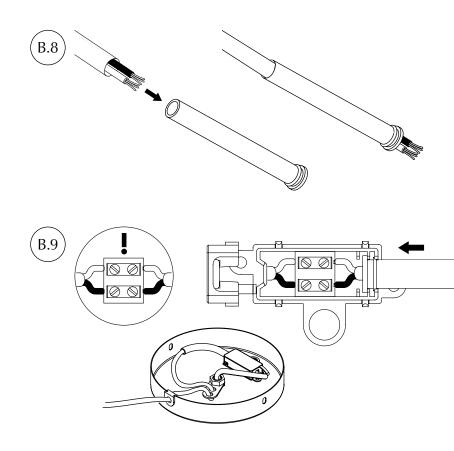

### **ASSEMBLY GUIDE**

Find assembly videos by using the QR code or by going online at our website **umage.com/instructions** 