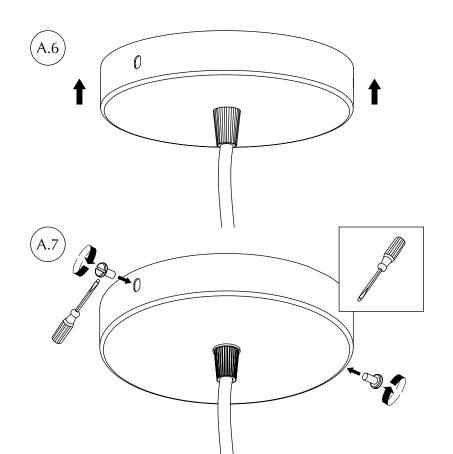

### **ASSEMBLY GUIDE**

Find assembly videos by using the QR code or by going online at our website **umage.com/instructions** 