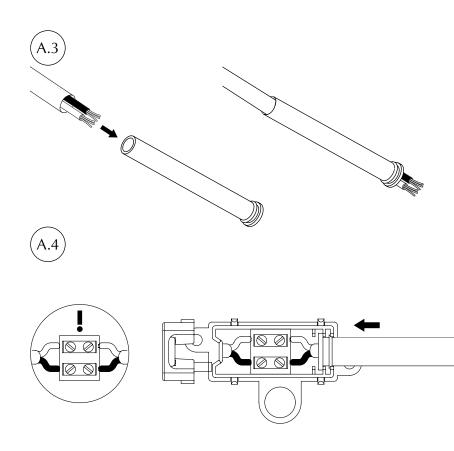

### **ASSEMBLY GUIDE**

Find assembly videos by using the QR code or by going online at our website **umage.com/instructions** 