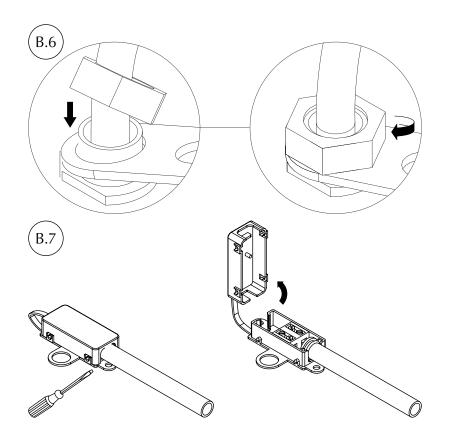

### **ASSEMBLY GUIDE**

Find assembly videos by using the QR code or by going online at our website **umage.com/instructions** 