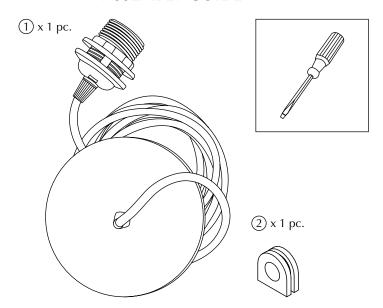

### **ASSEMBLY GUIDE**

Find assembly videos by using the QR code or by going online at our website **umage.com/instructions** 