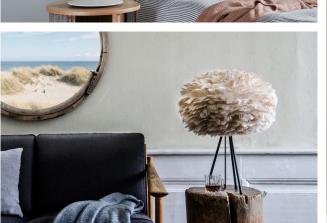

#### MANY SHADES OF BEAUTY

The Eos lampshade draws its force and beauty from the earth tones of the Nordic landscape. A natural colour palette that creates a warm and welcoming atmosphere – this is the quintessence of the Eos family! With a neutral and harmonious colour, the Eos lampshade will perfectly suit any minimalist interior design, adding a sophisticated and elegant touch. Either in a modern living room or in a classic bedroom, this lampshade will bring a trendy yet timeless look and a soothing vibe to your space.

"The Eos blends with the room and brings out the best in it. It fits perfectly in a light environment without many impressions, with, for example, only earth colours or dark wooden tones", explains Soren Ravn Christensen, Founder and Chief Creative Developer.