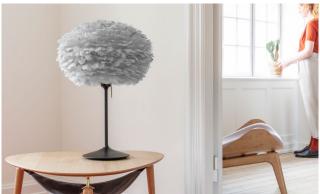

## **EOS MEDIUM**

Designed by Soren Ravn Christensen

Pendant, floor and table lampshade Compatible with E26 / E27

Flip 180°

Easily cleaned with hairdryer

Fire resistant

**DIMENSIONS** Ø: 45 cm / 17.7" H: 30 cm / 11.8"

#### MANY SHADES OF BEAUTY

The Eos lampshade draws its force and beauty from the earth tones of the Nordic landscape. A natural colour palette that creates a warm and welcoming atmosphere – this is the quintessence of the Eos family! With a neutral and harmonious colour, the Eos lampshade will perfectly suit any minimalist interior design, adding a sophisticated and elegant touch. Either in a modern living room or in a classic bedroom, this lampshade will bring a trendy yet timeless look and a soothing vibe to your space.

"The Eos blends with the room and brings out the best in it. It fits perfectly in a light environment without many impressions, with, for example, only earth colours or dark wooden tones", explains Soren Ravn Christensen, Founder and Chief Creative Developer.