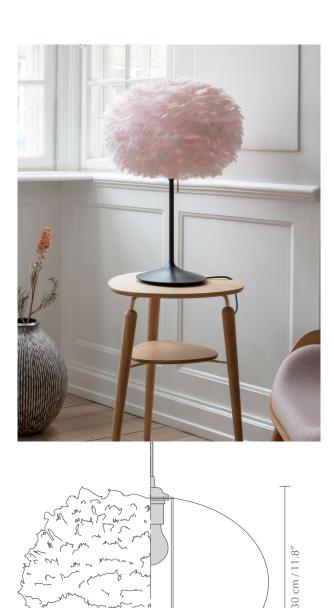

## **EOS MEDIUM**

Designed by Soren Ravn Christensen

Pendant, floor and table lampshade Compatible with E26 / E27

Flip 180°

Easily cleaned with hairdryer

Fire resistant

**DIMENSIONS** Ø: 45 cm / 17.7" H: 30 cm / 11.8"

### **EOS MEDIUM**

Designed by Soren Ravn Christensen

#### MANY SHADES OF BEAUTY

The Eos lampshade draws its force and beauty from the earth tones of the Nordic landscape. A natural colour palette that creates a warm and welcoming atmosphere – this is the quintessence of the Eos family! With a neutral and harmonious colour, the Eos lampshade will perfectly suit any minimalist interior design, adding a sophisticated and elegant touch. Either in a modern living room or in a classic bedroom, this lampshade will bring a trendy yet timeless look and a soothing vibe to your space.