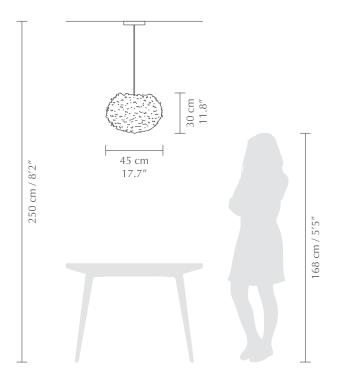

## **EOS MEDIUM**

Designed by Soren Ravn Christensen

Pendant, floor and table lampshade Compatible with E26 / E27

Flip 180°

Easily cleaned with hairdryer

Fire resistant

**DIMENSIONS** Ø: 45 cm / 17.7" H: 30 cm / 11.8"

**MATERIAL** 

Approx 1800 goose feathers, paper and steel

WEIGHT INCL. PACKAGING

1 kg / 2.2 lb

LIGHT SOURCE

E26 / E27 - max 15W LED (not included)

**PACKAGING** 

Gift box dimensions (W×H×D): 38.5 x 38.5 x 9 cm / 15.2 x 15.2 x 3.5"