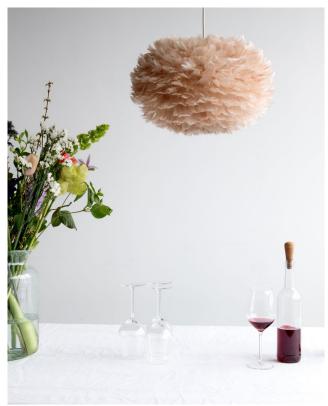

#### MANY SHADES OF BEAUTY

The Eos lampshade draws its force and beauty from the earth tones of the Nordic landscape. A natural colour palette that creates a warm and welcoming atmosphere – this is the quintessence of the Eos family! With a neutral and harmonious colour, the Eos lampshade will perfectly suit any minimalist interior design, adding a sophisticated and elegant touch. Either in a modern living room or in a classic bedroom, this lampshade will bring a trendy yet timeless look and a soothing vibe to your space.

"The Eos blends with the room and brings out the best in it. It fits perfectly in a light environment without many impressions, with, for example, only earth colours or dark wooden tones", explains Soren Ravn Christensen, Founder and Chief Creative Developer.