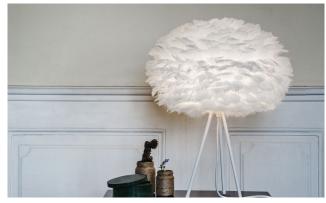

## **EOS MEDIUM**

Designed by Soren Ravn Christensen

Pendant, floor and table lampshade Compatible with E26 / E27

Flip 180°

Easily cleaned with hairdryer

Fire resistant

**DIMENSIONS** Ø: 45 cm / 17.7" H: 30 cm / 11.8"

#### MANY SHADES OF BEAUTY

The Eos lampshade draws its force and beauty from the earth tones of the Nordic landscape. A natural colour palette that creates a warm and welcoming atmosphere – this is the quintessence of the Eos family! With a neutral and harmonious colour, the Eos lampshade will perfectly suit any minimalist interior design, adding a sophisticated and elegant touch. Either in a modern living room or in a classic bedroom, this lampshade will bring a trendy yet timeless look and a soothing vibe to your space.

"The Eos blends with the room and brings out the best in it. It fits perfectly in a light environment without many impressions, with, for example, only earth colours or dark wooden tones", explains Soren Ravn Christensen, Founder and Chief Creative Developer.