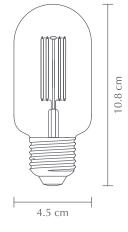

## IDEA 2W 45 MM

Designed by UMAGE Design Team

| CE                                                                    | <b>CERTIFICATION</b><br>CE (for indoor use)                                                                       |
|-----------------------------------------------------------------------|-------------------------------------------------------------------------------------------------------------------|
|                                                                       | <b>DIMENSIONS</b><br>Ø: 4.5 cm<br>H: 10.8 cm                                                                      |
| Ŷ                                                                     | LIGHT SOURCE<br>E27 - 2W LED = 15W. 220-240V - 50 Hz - 2200 K<br>130 lm - 65 lm/W. RA: >90. Non-Dimmable. 25000 H |
| (                                                                     | NUMBER OF SWITCHING CYCLES BEFORE<br>Premature Lamp Failure<br>15000                                              |
| Q Q                                                                   | <b>TIME TO FULL BRIGHTNESS</b> < 2 sec                                                                            |
| 8                                                                     | POWER FACTOR<br>0.85                                                                                              |
| K                                                                     | LUMEN MAINTENANCE FACTOR AT END OF<br>Nominal life time<br>0.7                                                    |
| $\stackrel{\uparrow}{\leftarrow} \stackrel{\rightarrow}{\rightarrow}$ | <b>PACKAGING</b><br>Gift box dimensions (Ø×H): 5.8 x 12.5 cm                                                      |
|                                                                       | MEDIA KIT<br>Photos, 3D models, 2D drawings<br>Download at umagepress.com                                         |
| #                                                                     | ORDERING INFORMATION<br>Idea 2W 45 mm LED bulb #4039                                                              |
|                                                                       | Download the UMAGE Unfold at Home App to help<br>you choose the perfect lamp                                      |
|                                                                       | Coverlead on the Google Play AT HOME                                                                              |