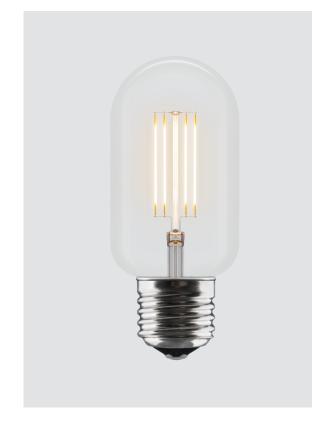

## IDEA 2W 45 MM

Designed by UMAGE Design Team

| CE                                                                    | <b>CERTIFICATION</b><br>CE (for indoor use)                                                                       |
|-----------------------------------------------------------------------|-------------------------------------------------------------------------------------------------------------------|
|                                                                       | <b>DIMENSIONS</b><br>Ø: 4.5 cm<br>H: 10.8 cm                                                                      |
| Ŷ                                                                     | LIGHT SOURCE<br>E27 - 2W LED = 15W. 220-240V - 50 Hz - 2200 K<br>130 lm - 65 lm/W. RA: >90. Non-Dimmable. 25000 H |
| (                                                                     | NUMBER OF SWITCHING CYCLES BEFORE<br>Premature Lamp Failure<br>15000                                              |
| Q Q                                                                   | <b>TIME TO FULL BRIGHTNESS</b> < 2 sec                                                                            |
| 8                                                                     | POWER FACTOR<br>0.85                                                                                              |
| K                                                                     | LUMEN MAINTENANCE FACTOR AT END OF<br>Nominal life time<br>0.7                                                    |
| $\stackrel{\uparrow}{\leftarrow} \stackrel{\rightarrow}{\rightarrow}$ | <b>PACKAGING</b><br>Gift box dimensions (Ø×H): 5.8 x 12.5 cm                                                      |
|                                                                       | MEDIA KIT<br>Photos, 3D models, 2D drawings<br>Download at umagepress.com                                         |
| #                                                                     | ORDERING INFORMATION<br>Idea 2W 45 mm LED bulb #4039                                                              |
|                                                                       | Download the UMAGE Unfold at Home App to help<br>you choose the perfect lamp                                      |
|                                                                       | Coverlead on the Google Play AT HOME                                                                              |