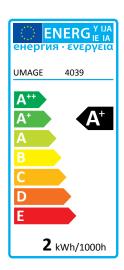

## IDEA 2W 45 MM

Designed by UMAGE Design Team

| CE                                                                    | <b>CERTIFICATION</b><br>CE (for indoor use)                                                                       |
|-----------------------------------------------------------------------|-------------------------------------------------------------------------------------------------------------------|
|                                                                       | <b>DIMENSIONS</b><br>Ø: 4.5 cm<br>H: 10.8 cm                                                                      |
| Ŷ                                                                     | LIGHT SOURCE<br>E27 - 2W LED = 15W. 220-240V - 50 Hz - 2200 K<br>130 lm - 65 lm/W. RA: >90. Non-Dimmable. 25000 H |
| (                                                                     | NUMBER OF SWITCHING CYCLES BEFORE<br>Premature Lamp Failure<br>15000                                              |
| Q Q                                                                   | <b>TIME TO FULL BRIGHTNESS</b> < 2 sec                                                                            |
| 8                                                                     | POWER FACTOR<br>0.85                                                                                              |
| K                                                                     | LUMEN MAINTENANCE FACTOR AT END OF<br>Nominal life time<br>0.7                                                    |
| $\stackrel{\uparrow}{\leftarrow} \stackrel{\rightarrow}{\rightarrow}$ | <b>PACKAGING</b><br>Gift box dimensions (Ø×H): 5.8 x 12.5 cm                                                      |
|                                                                       | MEDIA KIT<br>Photos, 3D models, 2D drawings<br>Download at umagepress.com                                         |
| #                                                                     | ORDERING INFORMATION<br>Idea 2W 45 mm LED bulb #4039                                                              |
|                                                                       | Download the UMAGE Unfold at Home App to help<br>you choose the perfect lamp                                      |
|                                                                       | Coverlead on the Google Play AT HOME                                                                              |